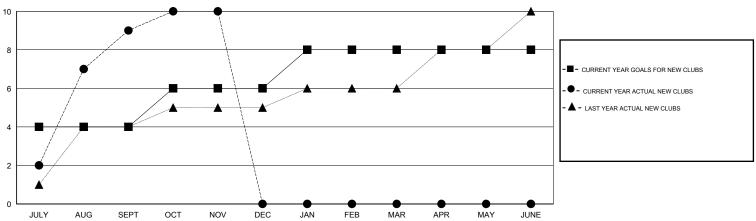

### GOALS AND ACTUAL NEW CLUBS CUMULATIVE

| <b>■-</b> c | URRENT YEAR GOALS FOR NEW |
|-------------|---------------------------|
| IEMBEE      | RS                        |

- CURRENT YEAR ACTUAL MEMBERS